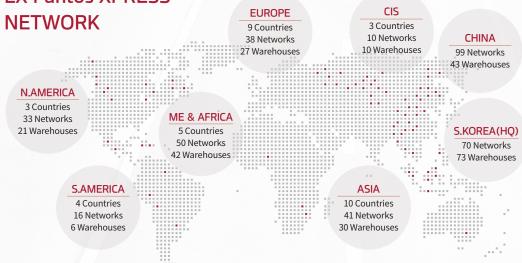

/ LX Pantos XPRESS **SERVICE MAKES** DIFFERENCE

No.1 Express Volume in Korea

Yearly **23,000** TON

**Coverage of Global Express** 

No.1 Global Express Experts in Korea

No.1 Global Express Network in Korea

40 Countries 360 Networks